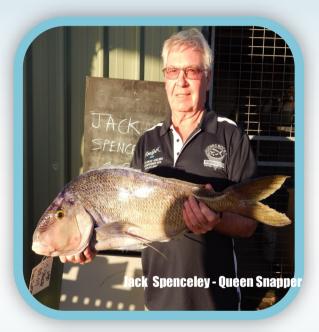

#### We had 3 species winners:

- Pelagic All 11.830kg Kevin Moss.
- Queen Snapper 4.980kg.- Jack Spenceley.
- Foxfish 720gr. Jaco Jerling.

Luke gunner won the skippers participation prize.

Out ladies team came  $3^{rd}$  out of 5 teams. Well done Quinns Rocks Fishing Club.