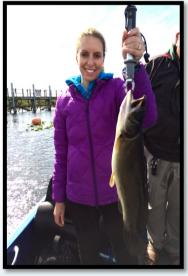

#### ~FISHING THE EVERGLADES~

Jason & Mel drove out to the Everglades from Miami Florida where they hired a fishing guide and boat ( Pro Bass competition Boat ) for the day.

It was an early start to a beautiful clear day although the wind was a little chilly ......hence the big warm jackets.

There was a variety of wildlife and even an alligator hanging around.

Looks like you caught the biggest fish of the day Mel?

Mel with her Pike

So if you have any pics that you think maybe of interest to our club members -