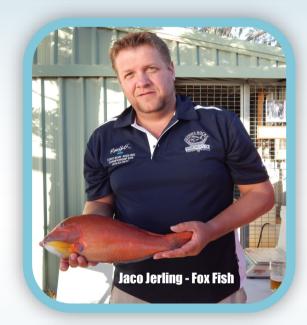

#### We had 3 species winners:

- Pelagic All 11.830kg Kevin Moss.
- Queen Snapper 4.980kg.- Jack Spenceley.
- Foxfish 720gr. Jaco Jerling.

Luke gunner won the skippers participation prize.

Out ladies team came  $3^{rd}$  out of 5 teams. Well done Quinns Rocks Fishing Club.