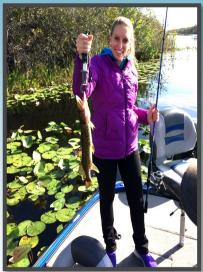

#### ~FISHING THE EVERGLADES~

Jason & Mel drove out to the Everglades from Miami Florida where they hired a fishing guide and boat ( Pro Bass competition Boat ) for the day.

It was an early start to a beautiful clear day although the wind was a little chilly ......hence the big warm jackets.

There was a variety of wildlife and even an alligator hanging around.

Looks like you caught the biggest fish of the day Mel?

Mel with her Pike

So if you have any pics that you think maybe of interest to our club members -