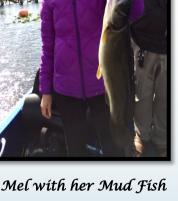

#### ~FISHING THE EVERGLADES~

Jason & Mel drove out to the Everglades from Miami Florida where they hired a fishing guide and boat ( Pro Bass competition Boat ) for the day.

It was an early start to a beautiful clear day although the wind was a little chilly ......hence the big warm jackets.

There was a variety of wildlife and even an alligator hanging around.

Looks like you caught the biggest fish of the day Mel?

Mel with her Pike

So if you have any pics that you think maybe of interest to our club members -