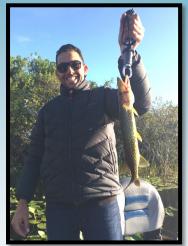

#### ~FISHING THE EVERGLADES~

Jason & Mel drove out to the Everglades from Miami Florida where they hired a fishing guide and boat ( Pro Bass competition Boat ) for the day.

It was an early start to a beautiful clear day although the wind was a little chilly ......hence the big warm jackets.

There was a variety of wildlife and even an alligator hanging around.

Looks like you caught the biggest fish of the day Mel?

Mel with her Pike

So if you have any pics that you think maybe of interest to our club members -