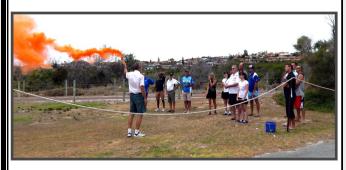

#### March Fishing competition.

March fishing competition blown away.

The flare demonstration day with Withfords Sea rescue was a success. We had 15 members attend. All the members enjoyed the day we finished with a sausage sizzle. After all the demonstration Paul still didn't know how to use a flare.