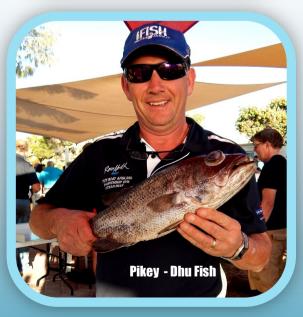

#### We had 3 species winners:

- Pelagic All 11.830kg Kevin Moss.
- Queen Snapper 4.980kg.- Jack Spenceley.
- Foxfish 720gr. Jaco Jerling.

Luke gunner won the skippers participation prize.

Out ladies team came  $3^{rd}$  out of 5 teams. Well done Quinns Rocks Fishing Club.

A group of 14 of us stuck around for the presentations and congrats to Luke for winning the Club Marine \$500 insurance package. Our 3 species winners: Kevin, Jaco and Jack ........Congrats. And congratulations to all our anglers and helpers coz you're all champions.