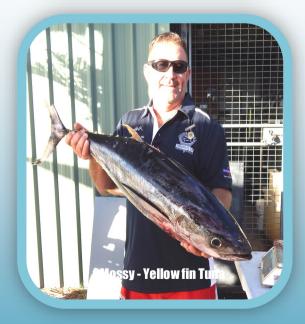

QRFC fielded 2 men's teams, ladies team, veteran's team (see Captains report for all the results). It was great to see Kevin Moss and Peter Dimopoulos do so well and take out the gamefish prize with a pair of Yellow-fin Tuna in the 11.00 kg range. Peter also came 3<sup>rd</sup> in the men's open and was only about 25 points behind the winner. It's worth noting that Peter (26.82 kg) and Kevin (21.53 kg.) had the heaviest weights for all competitors. The ladies also did very well coming in 3rd. There were 148 competitors and (124 weighed-in) from 65 boats from 5 clubs.